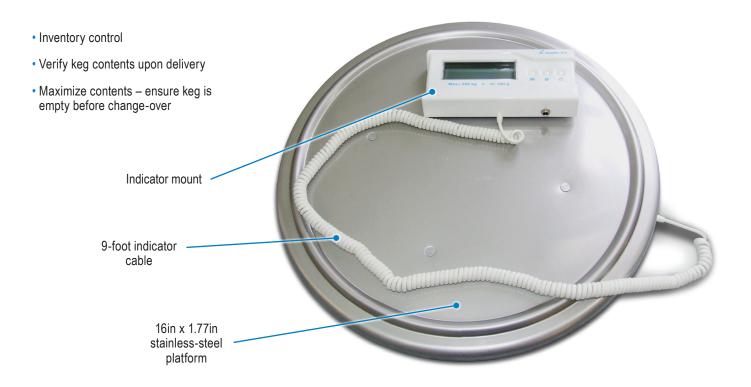

## Keg ScaleBar Inventory Scale

| MODEL                  | KEG SCALE                                    |
|------------------------|----------------------------------------------|
| Capacity               | 0-200kg x 100g<br>0-440lb x 0.2lb            |
| Units                  | Kilogram, pound, pound-ounce                 |
| Platform               | 16in x 1.77in (406mm x 45mm) stainless steel |
| Weighing System        | Strain gauge load cell                       |
| Display                | 5-digit, 7-segment LCD                       |
| Character Size         | 1in (25mm)                                   |
| Power                  | 9V battery (qty. 1) or AC adapter (included) |
| Operating Temperatures | 14°F ~ 104°F ( -10°C ~ 40°C)                 |
| Housing Material       | ABS with stainless-steel platform            |
| Functions              | Basic weighing, subtractive weighing, tare   |