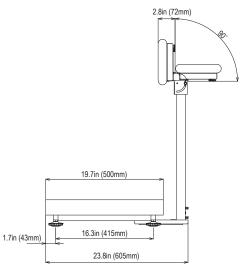

|
| Functions                                                  | Basic weighing, checkweighing, grading, packing, counting, tare                                                                  |                                                                 |                                                                 |
| Power Battery Life Housing Material Operating Temperatures | "D" size batteries (qty. 4) or AC adapter (included)  1400 hours of continuous use  Stainless Steel  14°F ~ 104°F (-10°C ~ 40°C) |                                                                 |                                                                 |

<sup>\*</sup>Combined units, such as pound-ounce, are not legal for trade.

## **Dimensions**







YamatoAmericas.com