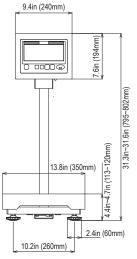

|
| Functions                                                  | Basic weighing, checkweighing, grading, packing, counting, tare                                                                  |                                                                 |                                                                 |
| Power Battery Life Housing Material Operating Temperatures | "D" size batteries (qty. 4) or AC adapter (included)  1400 hours of continuous use  Stainless Steel  14°F ~ 104°F (-10°C ~ 40°C) |                                                                 |                                                                 |

<sup>\*</sup>Combined units, such as pound-ounce, are not legal for trade.

## **Dimensions**







YamatoAmericas.com