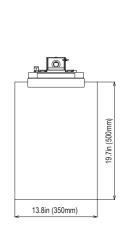

|
| Functions                                                  | Basic weighing, checkweighing, grading, packing, counting, tare                                                                  |                                                                 |                                                                 |
| Power Battery Life Housing Material Operating Temperatures | "D" size batteries (qty. 4) or AC adapter (included)  1400 hours of continuous use  Stainless Steel  14°F ~ 104°F (-10°C ~ 40°C) |                                                                 |                                                                 |

<sup>\*</sup>Combined units, such as pound-ounce, are not legal for trade.

## **Dimensions**







YamatoAmericas.com