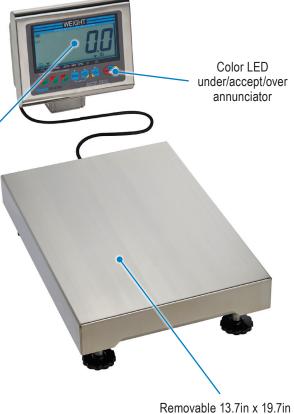

## **DP-6700 NSF Series** Bench/Receiving Scales

- IP65 washdown
- · Stainless-steel construction
- · Pound, ounce, kilogram, pound-ounce
- · Programmable auto-off
- · Checkweighing, grading, packing, counting, and basic weighing

Large, easy-to-read ALCD display characters

| MODEL                      | DP-6700-60 NSF                                                   | DP-6700-150 NSF                                                 | DP-6700-300 NSF                                                 |
|----------------------------|------------------------------------------------------------------|-----------------------------------------------------------------|-----------------------------------------------------------------|
| Capacity                   | 60lb x 0.02lb<br>960oz x 0.5oz<br>30kg x 0.01kg<br>60lb x 0.5oz* | 150lb x 0.05lb<br>2400oz x 1oz<br>60kg x 0.02kg<br>150lb x 1oz* | 300lb x 0.1lb<br>4800oz x 2oz<br>150kg x 0.05kg<br>300lb x 2oz* |
| Weighing System            | Strain gauge load cell                                           |                                                                 |                                                                 |
| Certificate of Conformance | 11-007A1 (US); AM-5816 (Canada)                                  |                                                                 |                                                                 |
| Platform                   | 13.7in x 19.7in (350mm x 500mm) stainless steel, removable       |                                                                 |                                                                 |
| Display                    | 5-digit, 7-segment LCD plus annunciators                         |                                                                 |                                                                 |
| Character Size             | 1.8in x 0.9in (45mm x 23.5mm)                                    |                                                                 |                                                                 |
| Power                      | "D" size batteries (qty. 4) or AC adapter (included)             |                                                                 |                                                                 |
| Battery Life               | 1400 hours of continuous use                                     |                                                                 |                                                                 |
| Housing Material           | Stainless steel                                                  |                                                                 |                                                                 |
| Operating Temperatures     | 14°F ~ 104°F ( -10°C ~ 40°C)                                     |                                                                 |                                                                 |
| Functions                  | Basic weighing, checkweighing, grading, packing, counting, tare  |                                                                 |                                                                 |

<sup>\*</sup>Combined units, such as pound-ounce, are not legal for trade.

Removable 13.7in x 19.7i stainless-steel platform