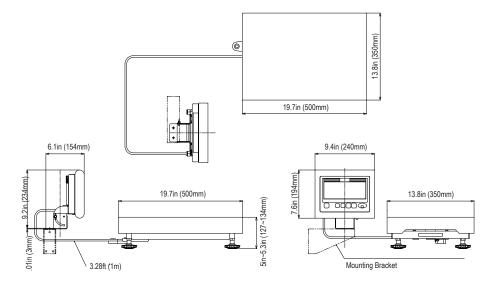

s steel                                                  |                                                                 |                                                                 |
| Operating Temperatures     | 14°F ~ 104°F ( -10°C ~ 40°C)                                     |                                                                 |                                                                 |
| Functions                  | Basic weighing, checkweighing, grading, packing, counting, tare  |                                                                 |                                                                 |

<sup>\*</sup>Combined units, such as pound-ounce, are not legal for trade.



Removable 13.7in x 19.7i stainless-steel platform

## **Dimensions**



YamatoAmericas.com