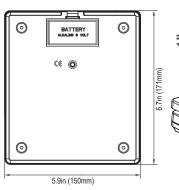

## **DKS-3002** Compact Kitchen Scale

| MODEL                  | DKS-3002                                                 |                                                          |
|------------------------|----------------------------------------------------------|----------------------------------------------------------|
| Capacity               | <b>Low Range</b> 0g-1000g x 1g 0lb-4lb x 0.1oz           | <b>High Range</b><br>1000g-2000g x 2g<br>0lb-4lb x 0.1oz |
| Weighing System        | Strain gauge load cell                                   |                                                          |
| Platform               | 5.9in x 4.7in (150mm x 120mm) stainless steel, removable |                                                          |
| Display                | 4-digit, 7-segment LCD plus annunciators                 |                                                          |
| Character Size         | 0.5in x 0.3in (12mm x 7mm)                               |                                                          |
| Power                  | 9V battery (qty. 1) or AC adapter (included)             |                                                          |
| Housing Material       | ABS with stainless-steel platform                        |                                                          |
| Operating Temperatures | 32°F ~ 104°F (0°C ~ 40°C)                                |                                                          |
| Functions              | Basic weighing, tare, and zero                           |                                                          |

## **Dimensions**

YamatoAmericas.com