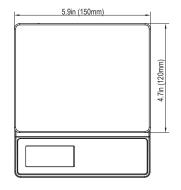

## **DKS-3002** Compact Kitchen Scale

| MODEL                  | DKS-3002                                                 |                                                          |
|------------------------|----------------------------------------------------------|----------------------------------------------------------|
| Capacity               | <b>Low Range</b> 0g-1000g x 1g 0lb-4lb x 0.1oz           | <b>High Range</b><br>1000g-2000g x 2g<br>0lb-4lb x 0.1oz |
| Weighing System        | Strain gauge load cell                                   |                                                          |
| Platform               | 5.9in x 4.7in (150mm x 120mm) stainless steel, removable |                                                          |
| Display                | 4-digit, 7-segment LCD plus annunciators                 |                                                          |
| Character Size         | 0.5in x 0.3in (12mm x 7mm)                               |                                                          |
| Power                  | 9V battery (qty. 1) or AC adapter (included)             |                                                          |
| Housing Material       | ABS with stainless-steel platform                        |                                                          |
| Operating Temperatures | 32°F ~ 104°F (0°C ~ 40°C)                                |                                                          |
| Functions              | Basic weighing, tare, and zero                           |                                                          |

## **Dimensions**

YamatoAmericas.com