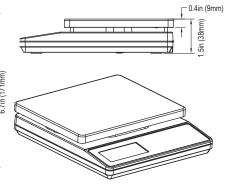

## **DKS-3002** Compact Kitchen Scale

| MODEL                  | DKS-3002                                                 |                                                          |
|------------------------|----------------------------------------------------------|----------------------------------------------------------|
| Capacity               | <b>Low Range</b> 0g-1000g x 1g 0lb-4lb x 0.1oz           | <b>High Range</b><br>1000g-2000g x 2g<br>0lb-4lb x 0.1oz |
| Weighing System        | Strain gauge load cell                                   |                                                          |
| Platform               | 5.9in x 4.7in (150mm x 120mm) stainless steel, removable |                                                          |
| Display                | 4-digit, 7-segment LCD plus annunciators                 |                                                          |
| Character Size         | 0.5in x 0.3in (12mm x 7mm)                               |                                                          |
| Power                  | 9V battery (qty. 1) or AC adapter (included)             |                                                          |
| Housing Material       | ABS with stainless-steel platform                        |                                                          |
| Operating Temperatures | 32°F ~ 104°F (0°C ~ 40°C)                                |                                                          |
| Functions              | Basic weighing, tare, and zero                           |                                                          |

## **Dimensions**

YamatoAmericas.com