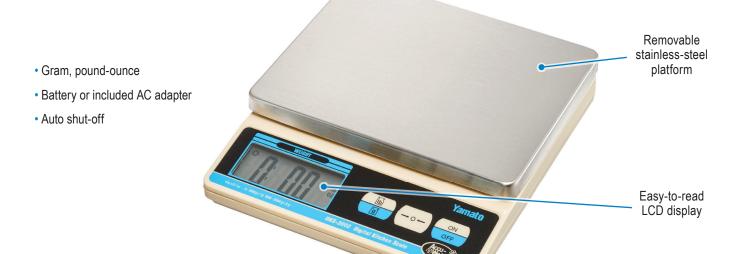

## **DKS-3002** Compact Kitchen Scale

| MODEL                  | DKS-3002                                                 |                                                          |
|------------------------|----------------------------------------------------------|----------------------------------------------------------|
| Capacity               | <b>Low Range</b> 0g-1000g x 1g 0lb-4lb x 0.1oz           | <b>High Range</b><br>1000g-2000g x 2g<br>0lb-4lb x 0.1oz |
| Weighing System        | Strain gauge load cell                                   |                                                          |
| Platform               | 5.9in x 4.7in (150mm x 120mm) stainless steel, removable |                                                          |
| Display                | 4-digit, 7-segment LCD plus annunciators                 |                                                          |
| Character Size         | 0.5in x 0.3in (12mm x 7mm)                               |                                                          |
| Power                  | 9V battery (qty. 1) or AC adapter (included)             |                                                          |
| Housing Material       | ABS with stainless-steel platform                        |                                                          |
| Operating Temperatures | 32°F ~ 104°F (0°C ~ 40°C)                                |                                                          |
| Functions              | Basic weighing, tare, and zero                           |                                                          |