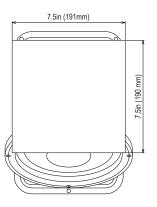

## **Dimensions**

YamatoAmericas.com

Optional carrying handle

Optional spider and bowl assembly

| MODEL                  | CW(N) SERIES                                             |                                                                                                                                                     |  |
|------------------------|----------------------------------------------------------|-----------------------------------------------------------------------------------------------------------------------------------------------------|--|
| Capacity               | CW(N) 1K/SS<br>CW(N) 2/SS<br>CW(N) 5/SS                  | 1000g x 5g<br>2lb x 1/8oz<br>5lb x 1/2oz                                                                                                            |  |
| Weighing System        | Temperature compensated spring mechanism                 |                                                                                                                                                     |  |
| Platform               | 7.5in x 7.5in (191mm x 191mm) stainless steel, removable |                                                                                                                                                     |  |
| Operating Temperatures | 14°F ~ 104°F ( -10°C ~ 40°C)                             |                                                                                                                                                     |  |
| Housing Material       | Stainless steel                                          |                                                                                                                                                     |  |
| Functions              | Basic weighing, checkweighing, portion control, batching |                                                                                                                                                     |  |
| Options                | 2.5qt (10in) stainless-steel f<br>4.2qt (11in) stai      | Carrying handle 2.5qt (10in) stainless-steel flat bowl and spider assembly 4.2qt (11in) stainless-steel bowl 2.5qt (10in) stainless-steel flat bowl |  |