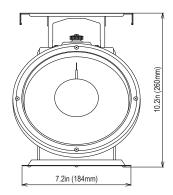

## **Dimensions**

YamatoAmericas.com

Optional carrying handle

Optional spider and bowl assembly

| MODEL                  | CW(N) SERIES                                             |                                                                                                                                                     |  |
|------------------------|----------------------------------------------------------|-----------------------------------------------------------------------------------------------------------------------------------------------------|--|
| Capacity               | CW(N) 1K/SS<br>CW(N) 2/SS<br>CW(N) 5/SS                  | 1000g x 5g<br>2lb x 1/8oz<br>5lb x 1/2oz                                                                                                            |  |
| Weighing System        | Temperature compensated spring mechanism                 |                                                                                                                                                     |  |
| Platform               | 7.5in x 7.5in (191mm x 191mm) stainless steel, removable |                                                                                                                                                     |  |
| Operating Temperatures | 14°F ~ 104°F ( -10°C ~ 40°C)                             |                                                                                                                                                     |  |
| Housing Material       | Stainless steel                                          |                                                                                                                                                     |  |
| Functions              | Basic weighing, checkweighing, portion control, batching |                                                                                                                                                     |  |
| Options                | 2.5qt (10in) stainless-steel f<br>4.2qt (11in) stai      | Carrying handle 2.5qt (10in) stainless-steel flat bowl and spider assembly 4.2qt (11in) stainless-steel bowl 2.5qt (10in) stainless-steel flat bowl |  |