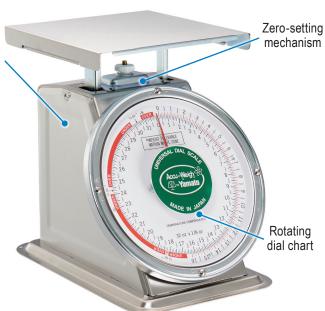

## **Portion Control Scales**

- Color-coded weight tolerance zones:  $\frac{1}{8}$ ,  $\frac{1}{4}$ , and  $\frac{1}{2}$  ounce zones
- Easy-to-read 30° tilted dial
- Checkweighing, portion control, batch, and basic weighing
- Fine-point indicator for accuracy
- 3-year warranty