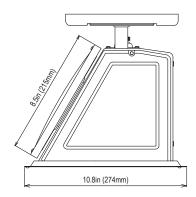

|  |
| Housing Material       | Stainless steel                                          |                                                                                                                                                     |  |
| Functions              | Basic weighing, checkweighing, portion control, batching |                                                                                                                                                     |  |
| Options                | 2.5qt (10in) stainless-steel f<br>4.2qt (11in) stai      | Carrying handle 2.5qt (10in) stainless-steel flat bowl and spider assembly 4.2qt (11in) stainless-steel bowl 2.5qt (10in) stainless-steel flat bowl |  |

## **Dimensions**







YamatoAmericas.com