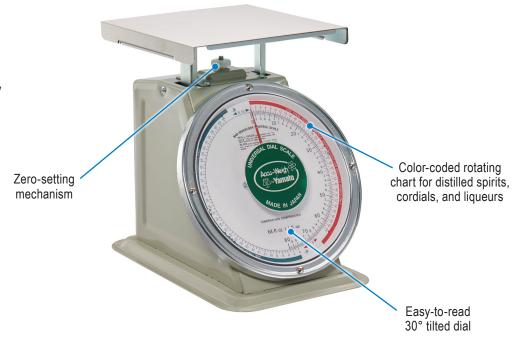

## **BC-10** Bar Inventory Scale

- · Reads in fluid ounces
- Air dashpot included for fast readings
- · Fine-point indicator for accuracy
- Removable stainless-steel platform for easy cleaning

| MODEL                  | BC-10                                                                |
|------------------------|----------------------------------------------------------------------|
| Capacity               | 64fl oz x 1fl oz                                                     |
| Weighing System        | Temperature compensated spring mechanism                             |
| Platform               | Stainless steel, removable                                           |
| Display                | Color-coded rotating chart                                           |
| Housing Material       | Enameled steel                                                       |
| Operating Temperatures | 32°F ~ 104°F (0°C ~ 40°C)                                            |
| Functions              | Weighing in fluid ounces (Distilled spirits, cordials, and liqueurs) |
| Options                | Carrying handle                                                      |