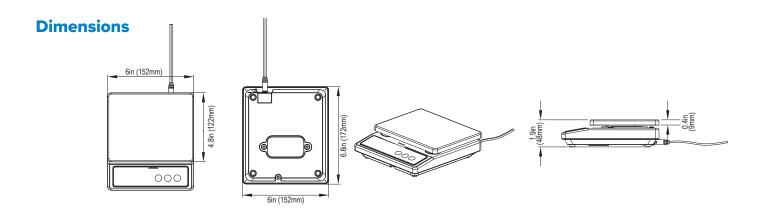

## **AW-WSM** Washdown Portion Control Scale

- IP67 submergible scale
- 9V battery or included AC adapter
- · Programmable auto-off
- · Pound, ounce, gram

| MODEL                  | AW-WSM-5KG                                                              |
|------------------------|-------------------------------------------------------------------------|
| Capacity               | 0-12lb x 0.002lb<br>0-12lb x 0.05oz<br>0-192oz x 0.05oz<br>0-5500g x 1g |
| Weighing System        | Strain gauge load cell                                                  |
| Platform               | 6in x 4.8in (152mm x 122mm)                                             |
| Display                | 7-segment, 5-digit LCD                                                  |
| Character Size         | 1in (25mm)                                                              |
| Power                  | 9V battery (qty. 1) or AC adapter (included)                            |
| Housing Material       | Stainless steel with removable stainless-steel platform                 |
| Operating Temperatures | 32°F ~ 104°F (0°C ~ 40°C)                                               |
| Functions              | Basic weighing, tare, unit toggle                                       |