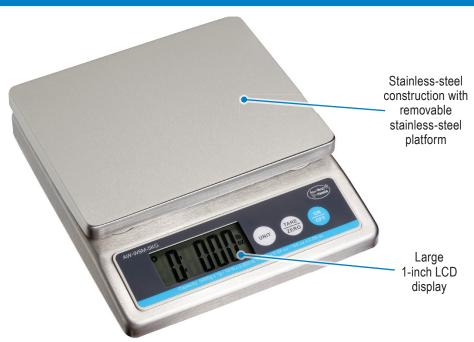

## **AW-WSM** Washdown Portion Control Scale

- IP67 submergible scale
- 9V battery or included AC adapter
- · Programmable auto-off
- · Pound, ounce, gram

| MODEL                  | AW-WSM-5KG                                                              |
|------------------------|-------------------------------------------------------------------------|
| Capacity               | 0-12lb x 0.002lb<br>0-12lb x 0.05oz<br>0-192oz x 0.05oz<br>0-5500g x 1g |
| Weighing System        | Strain gauge load cell                                                  |
| Platform               | 6in x 4.8in (152mm x 122mm)                                             |
| Display                | 7-segment, 5-digit LCD                                                  |
| Character Size         | 1in (25mm)                                                              |
| Power                  | 9V battery (qty. 1) or AC adapter (included)                            |
| Housing Material       | Stainless steel with removable stainless-steel platform                 |
| Operating Temperatures | 32°F ~ 104°F (0°C ~ 40°C)                                               |
| Functions              | Basic weighing, tare, unit toggle                                       |