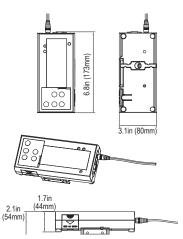

|
| Power                  | "AA" batteries (qty. 10) or AC adapter (included)                                                                                     |
| Housing Material       | ABS with removable stainless-steel platform                                                                                           |
| Operating Temperatures | 32°F ~ 104°F (0°C ~ 40°C)                                                                                                             |
| Functions              | Basic weighing, tare, unit toggle, hold, channel selection                                                                            |

1.1in (28mm)

## **Dimensions**



YamatoAmericas.com