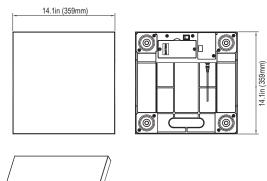

|
| Power                  | "AA" batteries (qty. 10) or AC adapter (included)                                                                                     |
| Housing Material       | ABS with removable stainless-steel platform                                                                                           |
| Operating Temperatures | 32°F ~ 104°F (0°C ~ 40°C)                                                                                                             |
| Functions              | Basic weighing, tare, unit toggle, hold, channel selection                                                                            |

1.1in (28mm)

## **Dimensions**



YamatoAmericas.com