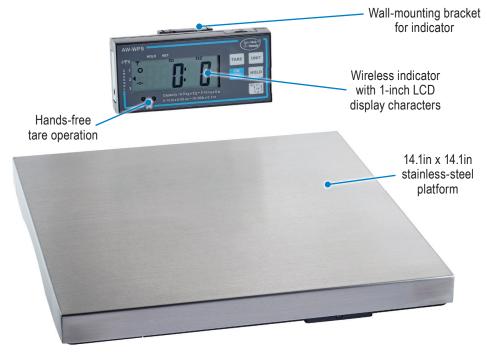

## **AW-WPS** Wireless Portion Control Scale

- Wireless connection between scale base and indicator
- · Ounce (fractional), pound-ounce, kilogram
- · Programmable auto-off
- 1.6-inch low-profile base

| MODEL                  | AW-WPS                                                                                                                                |
|------------------------|---------------------------------------------------------------------------------------------------------------------------------------|
| Capacity               | 0-30lb x 1/8oz (fractional ounces) 0-10lb x 0.05oz and 10-30lb x 0.1oz (dual range) 0-5kg x 0.002kg and 5-15kg x 0.005kg (dual range) |
| Weighing System        | Strain gauge load cells                                                                                                               |
| Platform               | 14.1in x 14.1in (359mm x 359mm), stainless steel                                                                                      |
| Display                | 5-digit, 7-segment LCD                                                                                                                |
| Character Size         | 1in (25mm)                                                                                                                            |
| Power                  | "AA" batteries (qty. 10) or AC adapter (included)                                                                                     |
| Housing Material       | ABS with removable stainless-steel platform                                                                                           |
| Operating Temperatures | 32°F ~ 104°F (0°C ~ 40°C)                                                                                                             |
| Functions              | Basic weighing, tare, unit toggle, hold, channel selection                                                                            |