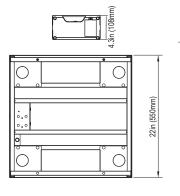

-----------------------------|
| Capacity               | 0-660lb x 0.2lb<br>0-300kg x 0.1kg                    |
| Weighing System        | Strain gauge load cell                                |
| Platform               | 22in x 22in (550mm x 550mm)                           |
| Display                | 5-digit, 7-segment LCD display                        |
| Character Size         | 1in (25 mm)                                           |
| Power                  | "AA" size batteries (qty. 6) or AC adapter (included) |
| Housing Material       | ABS with stainless-steel platform cover, removable    |
| Operating Temperatures | 41°F ~ 95°F (5°C ~ 35°C)                              |
| Functions              | Basic weighing, tare, unit, hold function             |

## **Dimensions**







YamatoAmericas.com