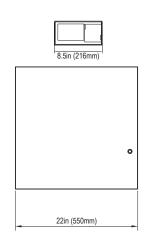

-------------------------------|
| Capacity               | 0-660lb x 0.2lb<br>0-300kg x 0.1kg                    |
| Weighing System        | Strain gauge load cell                                |
| Platform               | 22in x 22in (550mm x 550mm)                           |
| Display                | 5-digit, 7-segment LCD display                        |
| Character Size         | 1in (25 mm)                                           |
| Power                  | "AA" size batteries (qty. 6) or AC adapter (included) |
| Housing Material       | ABS with stainless-steel platform cover, removable    |
| Operating Temperatures | 41°F ~ 95°F (5°C ~ 35°C)                              |
| Functions              | Basic weighing, tare, unit, hold function             |

## **Dimensions**







YamatoAmericas.com