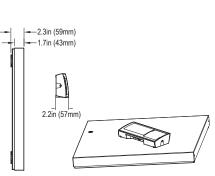

---------------------------|
| Capacity               | 0-660lb x 0.2lb<br>0-300kg x 0.1kg                    |
| Weighing System        | Strain gauge load cell                                |
| Platform               | 22in x 22in (550mm x 550mm)                           |
| Display                | 5-digit, 7-segment LCD display                        |
| Character Size         | 1in (25 mm)                                           |
| Power                  | "AA" size batteries (qty. 6) or AC adapter (included) |
| Housing Material       | ABS with stainless-steel platform cover, removable    |
| Operating Temperatures | 41°F ~ 95°F (5°C ~ 35°C)                              |
| Functions              | Basic weighing, tare, unit, hold function             |

## **Dimensions**







YamatoAmericas.com