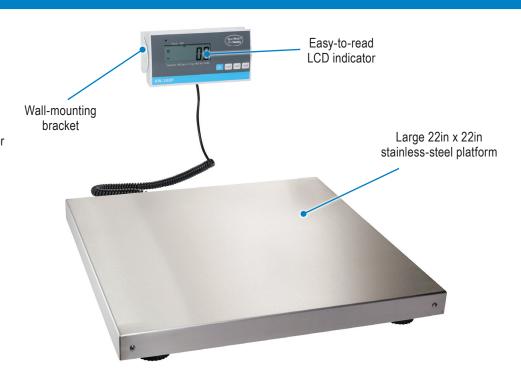

## **AW-300P** Platform Scale

- · Pound, kilogram
- RS-232 output
- · Programmable auto-off
- · Six "AA" batteries or included AC adapter

| MODEL                  | AW-300P                                               |
|------------------------|-------------------------------------------------------|
| Capacity               | 0-660lb x 0.2lb<br>0-300kg x 0.1kg                    |
| Weighing System        | Strain gauge load cell                                |
| Platform               | 22in x 22in (550mm x 550mm)                           |
| Display                | 5-digit, 7-segment LCD display                        |
| Character Size         | 1in (25 mm)                                           |
| Power                  | "AA" size batteries (qty. 6) or AC adapter (included) |
| Housing Material       | ABS with stainless-steel platform cover, removable    |
| Operating Temperatures | 41°F ~ 95°F (5°C ~ 35°C)                              |
| Functions              | Basic weighing, tare, unit, hold function             |